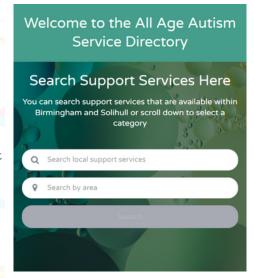

# All Age Autism Service Directory

## What is the AAA Service Directory?

A new, searchable website to support autistic people, their families and parents/carers across Birmingham & Solihull.

## mww.aaadirectory.co.uk

The Service Directory has been co-produced with Experts by Experience to provide a single point of access for support services, enabling you to search for services by area or key words.